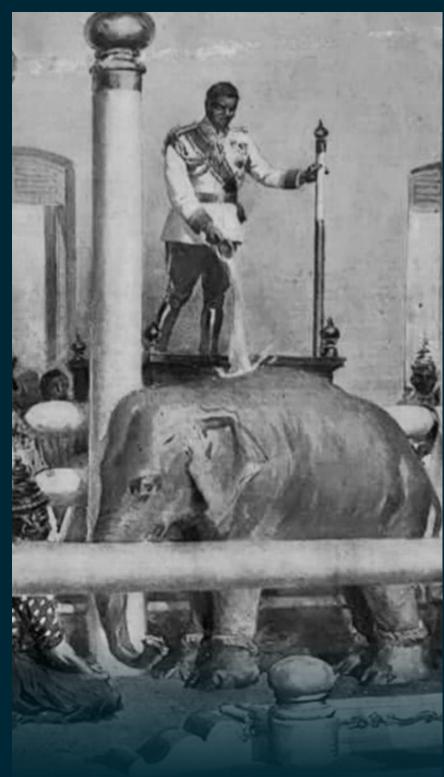

ThaaChang was used as the bathing ground for Royal Elephants for around 100 years

\*\*

1808

ThaaChang main gate was demolished to receive a large Buddha image from Sukhothai. ThaaChang then was renamed to Tha Phra, but the locals still called it ThaaChang until today.

1810

During the reign of Rama II, ThaaChang Wangluang was also home to Thailand's most famous poet Sunthorn Phu.

1887

ThaaChang Wangluang was expropriated during the reign of King Rama V. The last Elephant stayed in ThaaChang until 1927