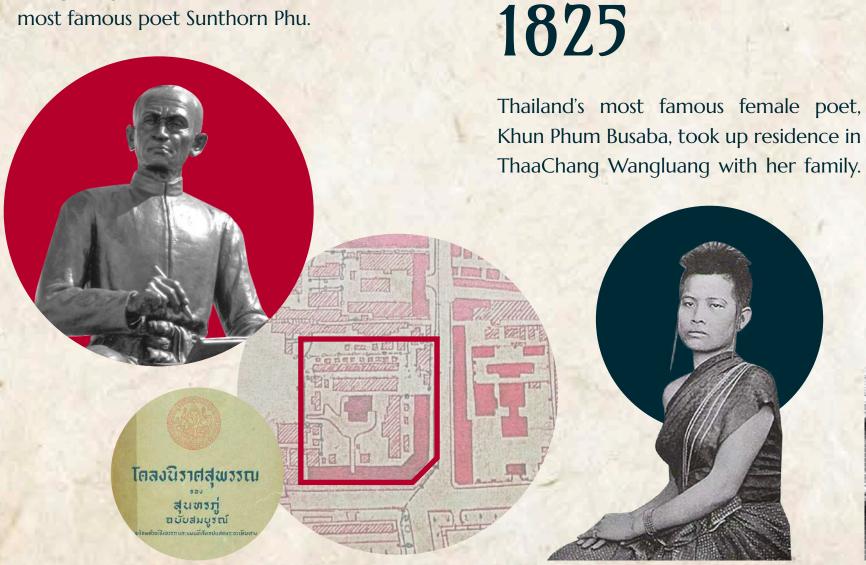

ThaaChang was used as the bathing ground for Royal Elephants for around 100 years

\*\*

1808

ThaaChang main gate was demolished to receive a large Buddha image from Sukhothai. ThaaChang then was renamed to Tha Phra, but the locals still called it ThaaChang until today.

1810

During the reign of Rama II, ThaaChang Wangluang was also home to Thailand's most famous poet Sunthorn Phu.

1887

ThaaChang Wangluang was expropriated during the reign of King Rama V. The last Elephant stayed in ThaaChang until 1927