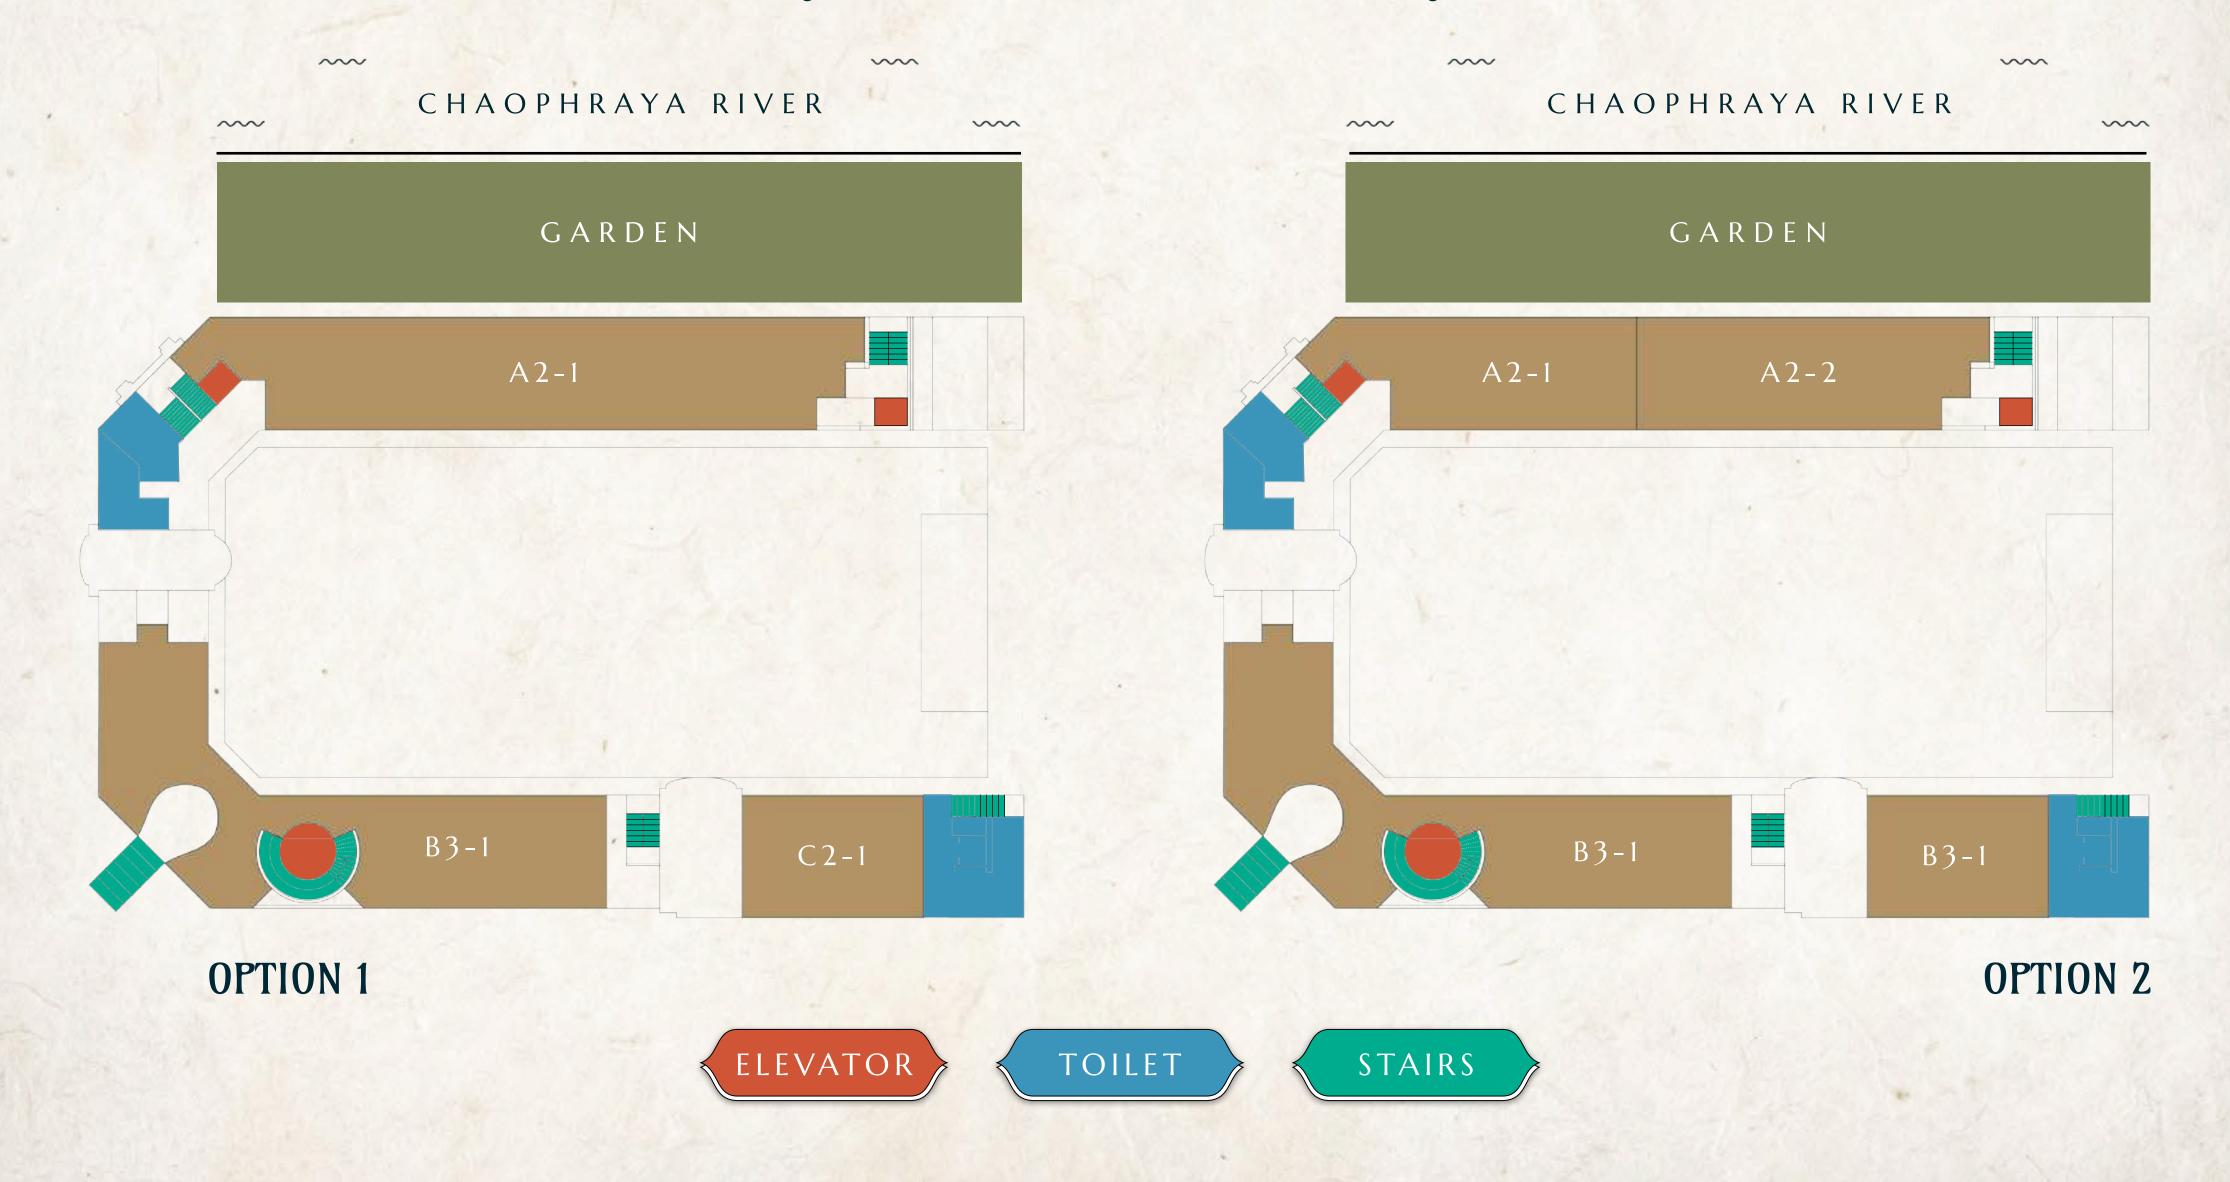

1.4 km)

#### LOCATION:

3,615 SQ.M



THAACHANG WANGLUANG
On google business listing: LINK

#### **BUSINESS HOURS:**



DAILY, 10:00 - 21:00

LAND AREA: NO

NO. OF FLOORS:

NET SALEABLE AREA:

3 FLOORS

7,000 SQ.M

GREEN AREA: NO. OF PARKING:

1,200 SQ.M

60 ON-SITE VIP
200 VALET PARKING (50M)

COMPLETE DATE:
Q2 2024

OUR RETAIL CONSULTANT AND PARTNER:



C.B.R.E. (thailand) co., ltd. is a global multiple award-winning management consulting firm and one of the world's leading advisors on real estate business strategy.



## Entrance

: Maharat Road





































## MASTER PLAN

LAND AREA:

3,615 SQ.M

NO. OF FLOORS:

3 FLOORS

NET SALEABLE AREA:

7,000 SQ.M

BUILDING A

BUILDING B

BUILDING C

COURTYARD

GARDEN



## -X ZONING FLOOR 1 X-



## -X ZONING FLOOR 2 X-



## -X ZONING FLOOR 3 X-



#### **OVERALL**

## FACILITIES & SERVICES



#### **PARKING LOT**

VIP parking on-site and valet parking for nearby parking



#### FREE WIFI

Complimentary access for visitors



#### FIRST AID ROOM

First aid available for events of sudden illness

แ ท่าช้าง รังทลวง »



#### ATM SERVICE

ATM machine accepting international cards



#### HOUSEKEEPING

Daily housekeeping and Maintenance service



#### EV CHARGING STATION

Available for EV cars



#### **CUSTOMER RELATIONS CENTRE**

Providing information and assistance



#### WHEELCHAIR SERVICE

With elevator and access In each building



#### CCTV

Comprehensive system with Hours surveillance

A VERNOT PRINT W



#### SECURITY

24/7 on-site security with loss And found prevention service



## CONTACT DETA