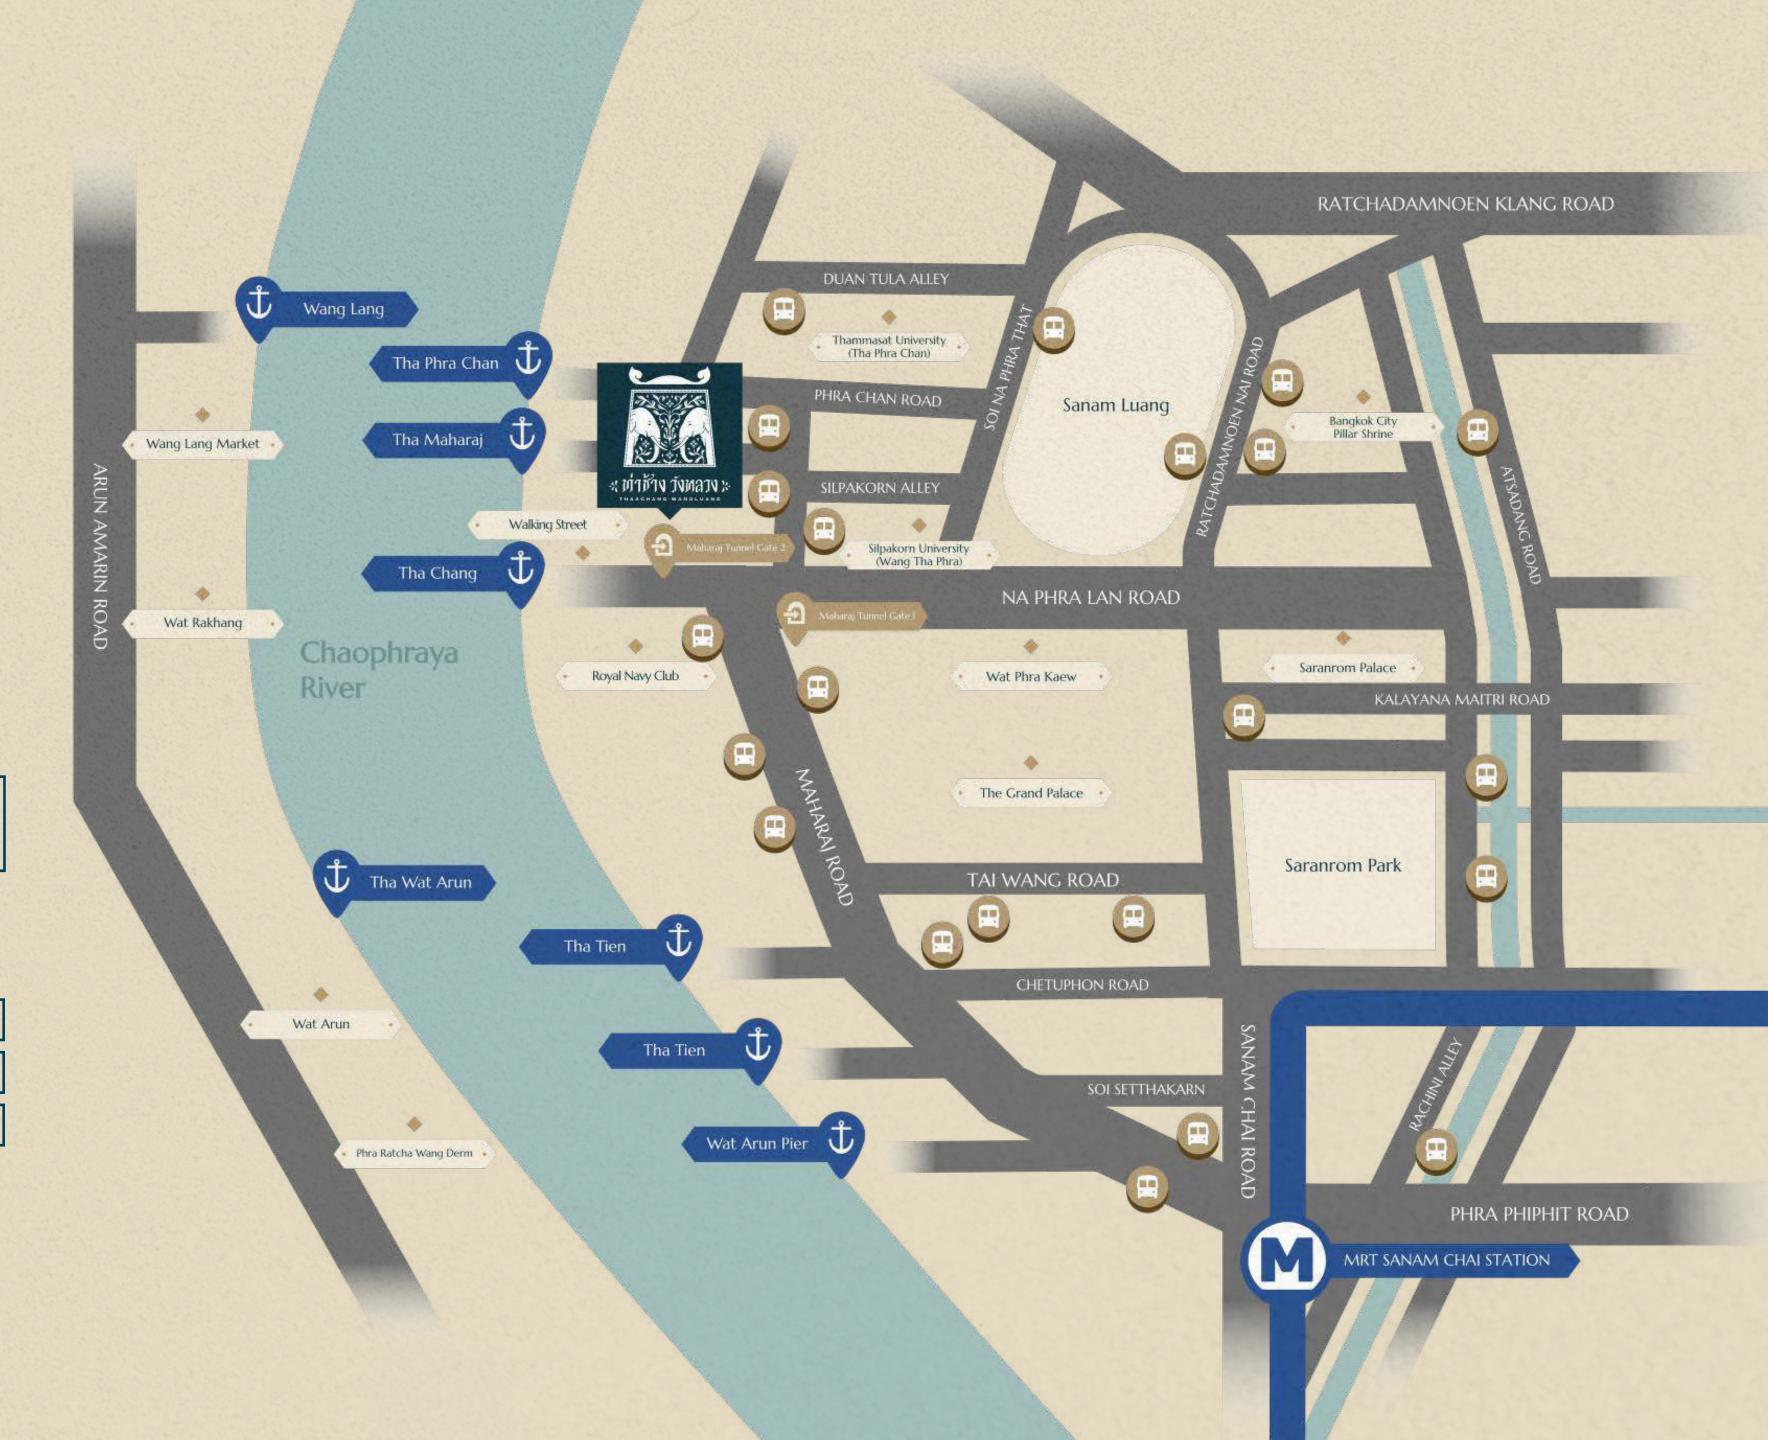

## IDEALLY LOCATED ONLY 250M FROM THE GRAND PALACE

#### ACCESSIBLE BY:

BY CAR
Maharat Road (1 m)

#### BY BOAT

Thachang Pier N9 (450 m)

#### BY BUS

Silpakorn University Bus Stop (110 m)

| 1 Mini  | 2-11 EV | 3-35 EV | 4-51 REG | 4-50 EV  |
|---------|---------|---------|----------|----------|
| 1 REG   | 3 AC    | 4-11 EV | 25 AC    | 80 AC    |
| 1-9E EV | 3 REG   | 25 REG  | 203 REG  | +11 more |

#### BY TRAIN

BTS: Wongwian Yai Station (4.4 km)
MRT: Sanam Chai Station (1.4 km)
Local Train: Thon Buri Station (1.8 km)