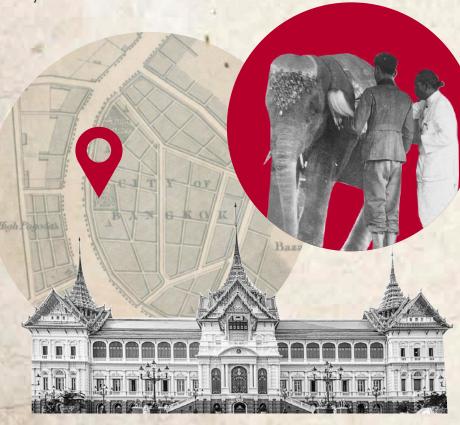

#### THE PROJECT LOCATED IN THE RATTANAKOSIN AREA

The historic and the heart of Bangkok old town. It is home to many of the city's most famous attractions, historical sites, and cultural landmarks including the grand palace complex.

## IDEALLY LOCATED ONLY 250M FROM THE GRAND PALACE

## BANGKOK OLD TOWN, RATTAKOSIN ISLAND

The area offers a wide range of historical sightseeing spots. ThaaChang Wangluang is a perfect addition on stops to discover this enchanting area.

- 1 NATIONAL MUSEUM BANGKOK
- 2 WANG LANG MARKET
- 3 SUAN LUANG PARK
- 4 BKK CITY PILAR
- 5 WAT RAKANG
- 6 ROYAL NAVY CLUB
- 7 WAT PHRA KAEW (TEMPLE OF THE EMERALD BHUDDA)
- 8 SARANROM PALACE
- 9 SARANROM PARK
- 10 THE GRAND PALACE
- 11 WAT ARUN (TEMPLE OF DAWN)
- 12 WAT PHO (TEMPLE OF THE RECLINING BUDDHA)
- 13 PHRA RATCHA WANG DERM
- 14 FLOWER MARKET