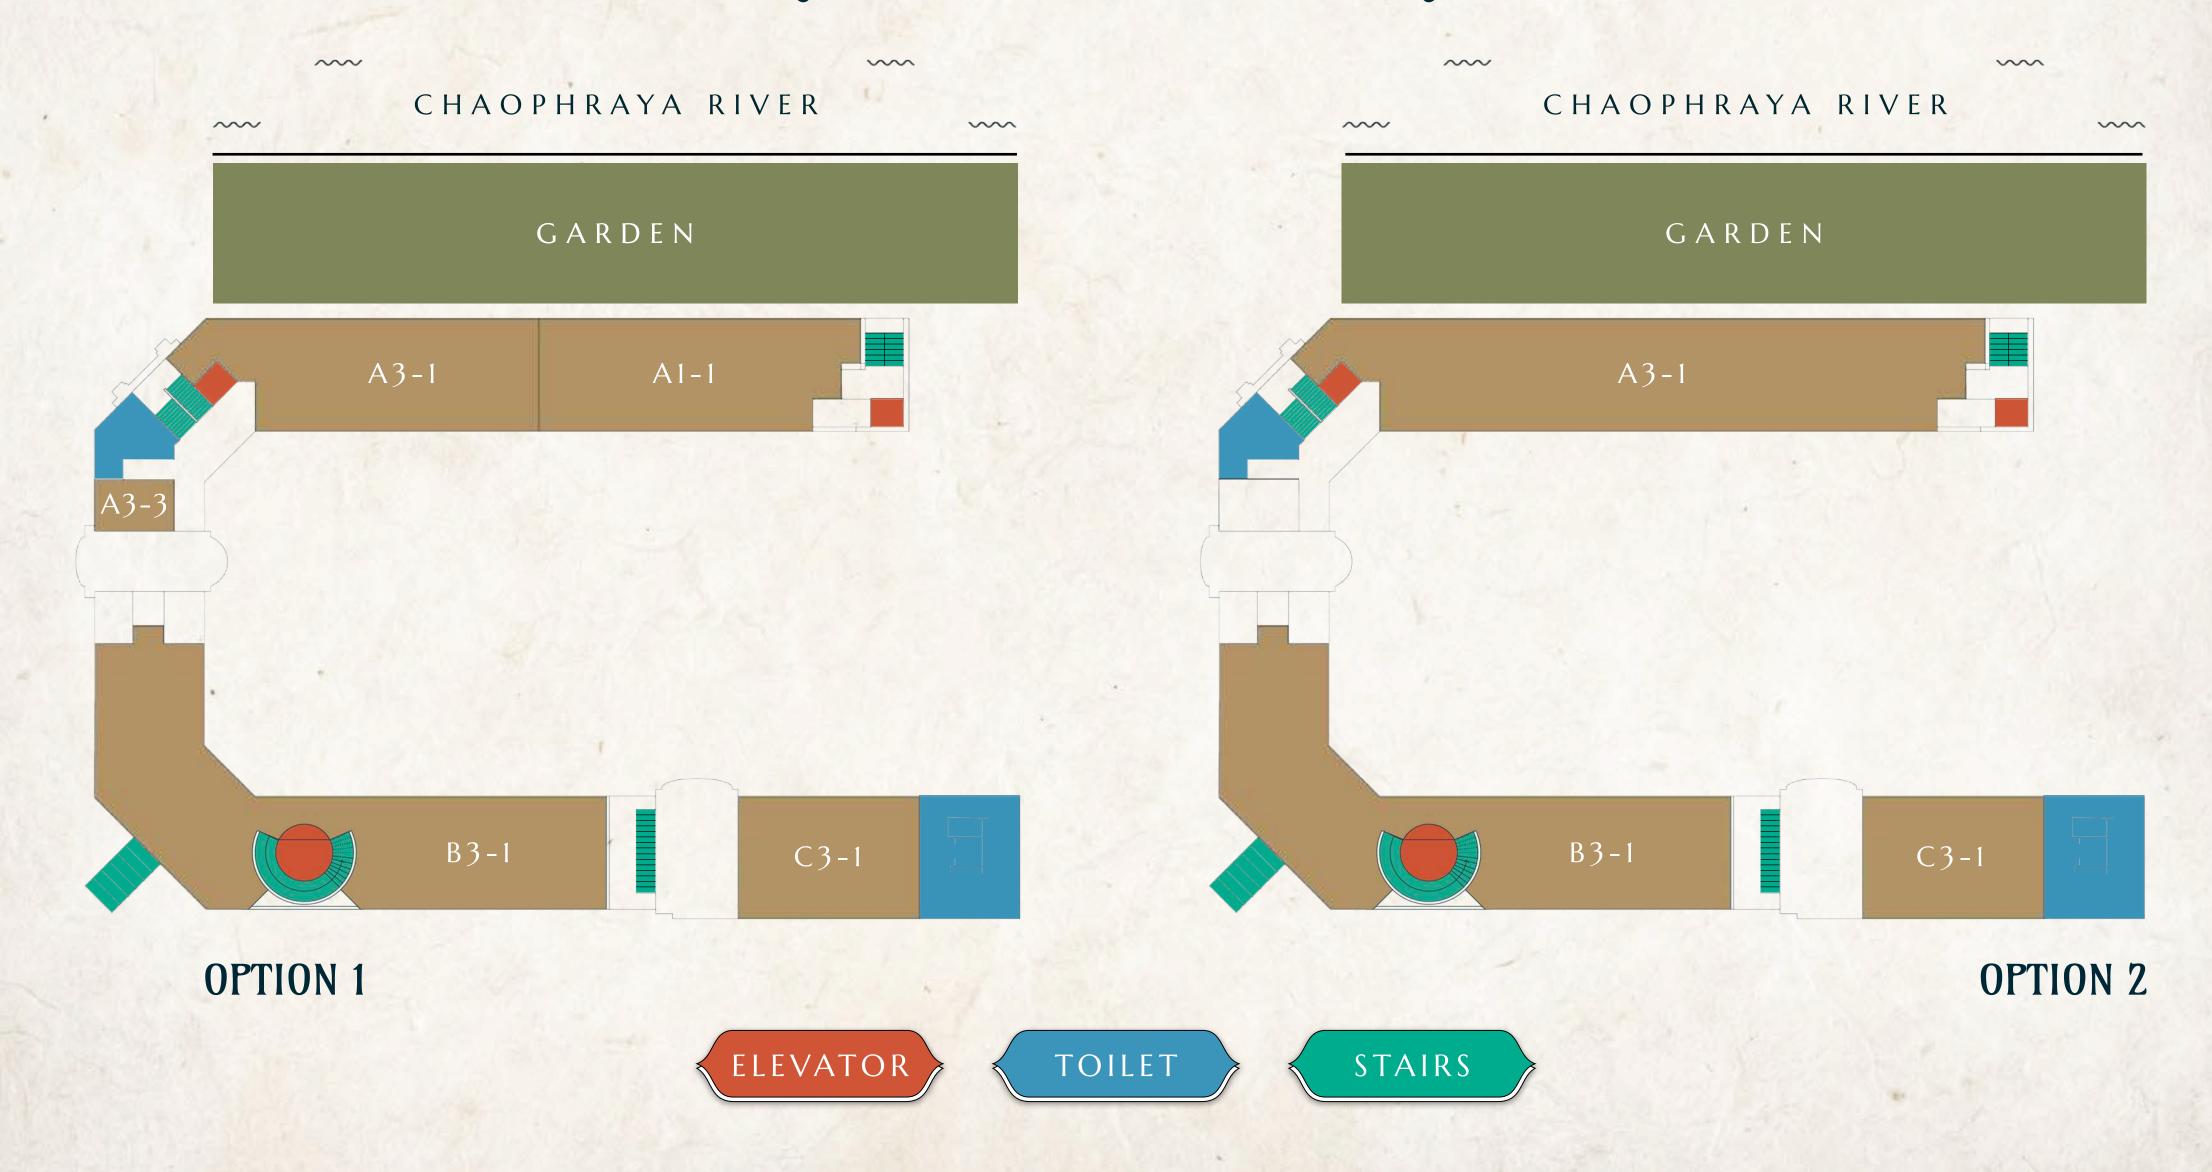

615 SQ.M



THAACHANG WANGLUANG
On google business listing: LINK

#### **BUSINESS HOURS:**



DAILY, 10:00 - 21:00

LAND AREA: NO

NO. OF FLOORS:

NET SALEABLE AREA:

3 FLOORS

7,000 SQ.M

GREEN AREA: NO. OF PARKING:

1,200 SQ.M

60 ON-SITE VIP
200 VALET PARKING (50M)

COMPLETE DATE:
Q2 2024

OUR RETAIL CONSULTANT AND PARTNER:



C.B.R.E. (thailand) co., ltd. is a global multiple award-winning management consulting firm and one of the world's leading advisors on real estate business strategy.



## Entrance

: Maharat Road





































## MASTER PLAN

LAND AREA:

3,615 SQ.M

NO. OF FLOORS:

3 FLOORS

NET SALEABLE AREA:

7,000 SQ.M

BUILDING A

BUILDING B

BUILDING C

COURTYARD

GARDEN



## -X ZONING FLOOR 1 X-



## -X ZONING FLOOR 2 X-



## -X ZONING FLOOR 3 X-



#### **OVERALL**

## FACILITIES & SERVICES



#### **PARKING LOT**

VIP parking on-site and valet parking for nearby parking



#### FREE WIFI

Complimentary access for visitors



#### FIRST AID ROOM

First aid available for events of sudden illness

แ ท่าช้าง รังทลวง »



#### ATM SERVICE

ATM machine accepting international cards



#### HOUSEKEEPING

Daily housekeeping and Maintenance service



#### EV CHARGING STATION

Available for EV cars



#### **CUSTOMER RELATIONS CENTRE**

Providing information and assistance



#### WHEELCHAIR SERVICE

With elevator and access In each building



#### CCTV

Comprehensive system with Hours surveillance

A VERNOT PRINT W



#### SECURITY

24/7 on-site security with loss And found prevention service



## CONTACT DETAILS

### Head Office

166 M