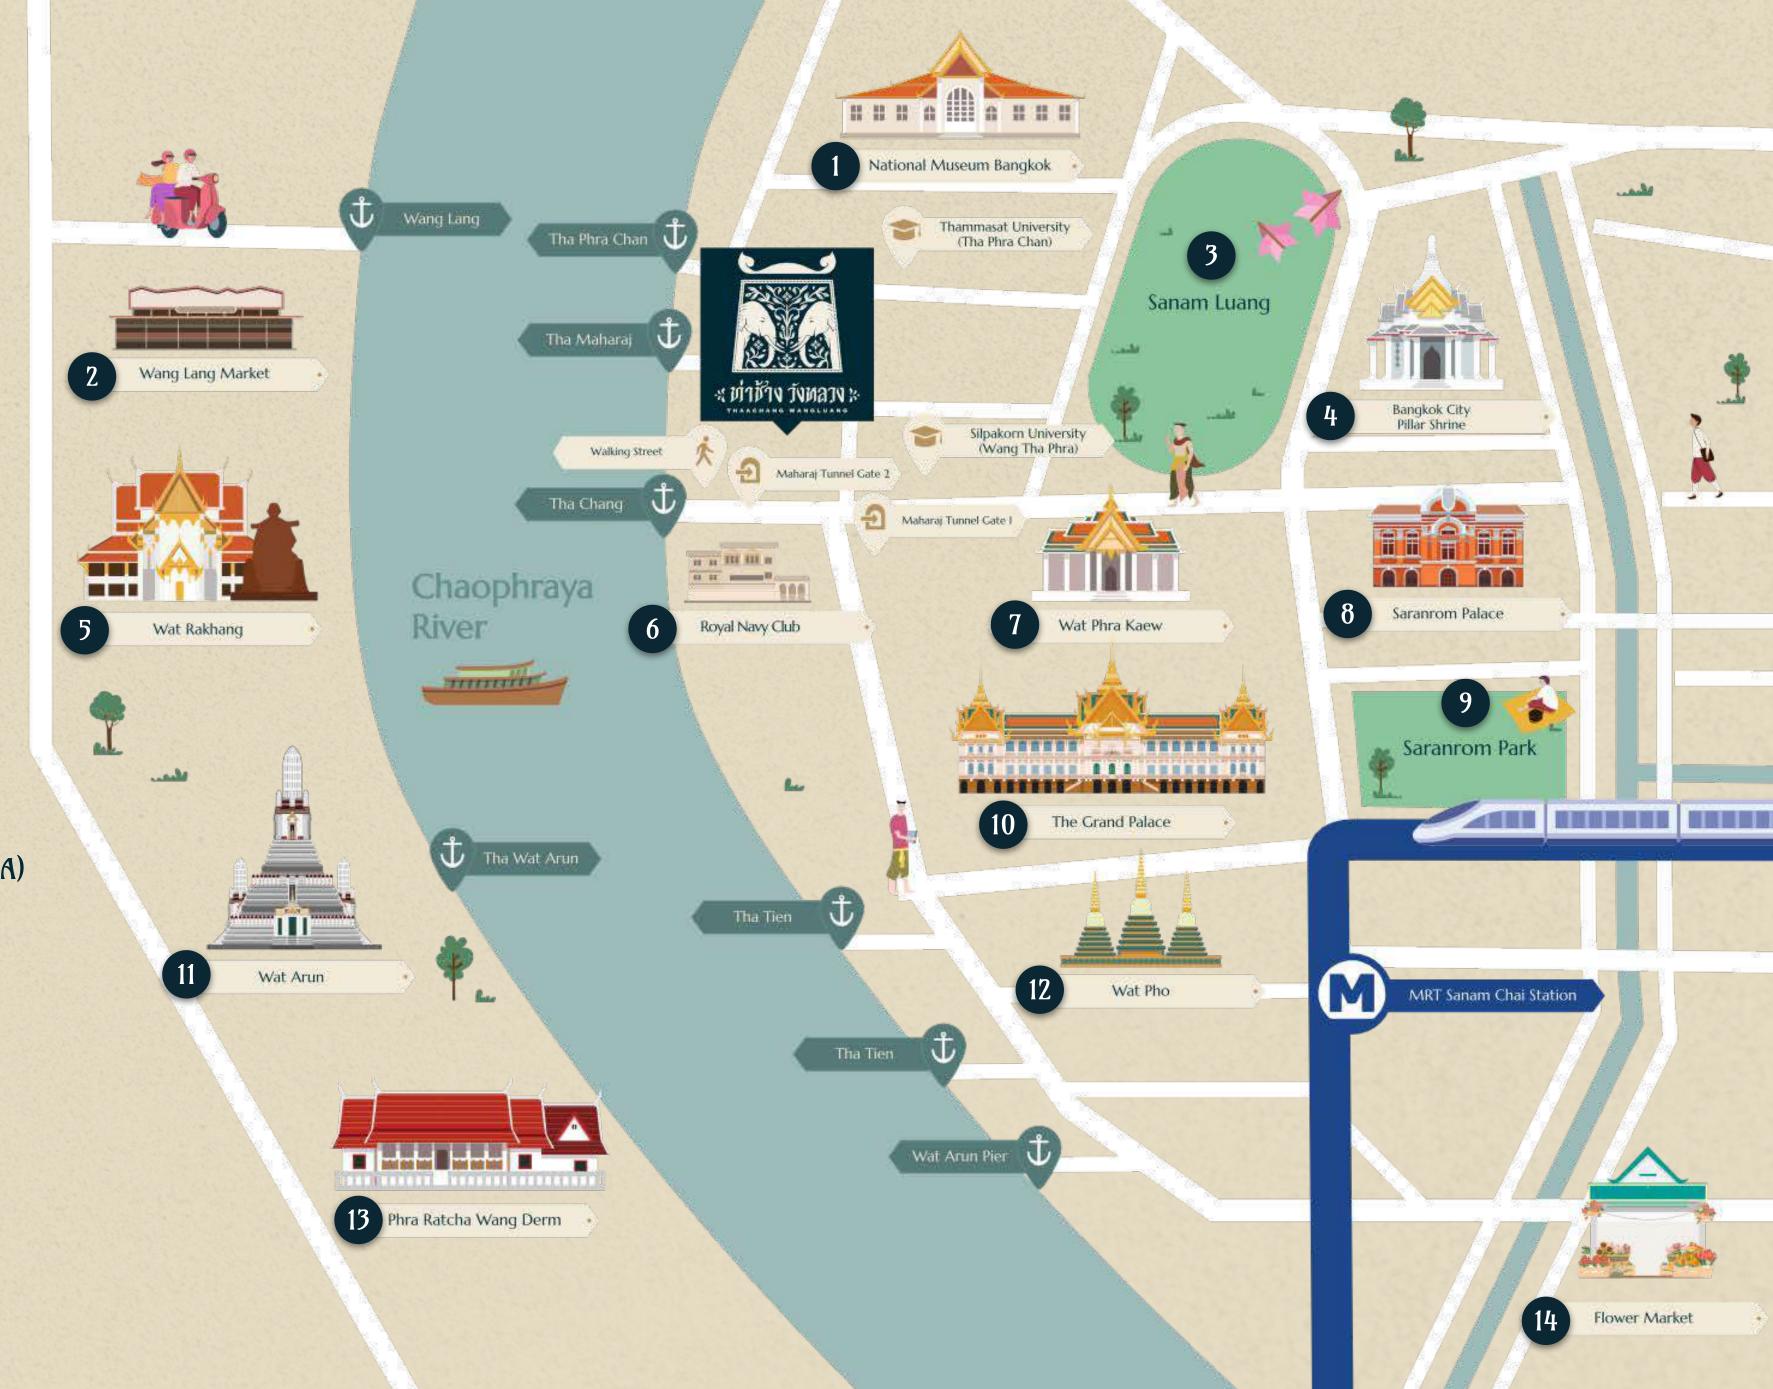

## BANGKOK OLD TOWN, RATTAKOSIN ISLAND

The area offers a wide range of historical sightseeing spots. ThaaChang Wangluang is a perfect addition on stops to discover this enchanting area.

- 1 NATIONAL MUSEUM BANGKOK
- 2 WANG LANG MARKET
- 3 SUAN LUANG PARK
- 4 BKK CITY PILAR
- 5 WAT RAKANG
- 6 ROYAL NAVY CLUB
- 7 WAT PHRA KAEW (TEMPLE OF THE EMERALD BHUDDA)
- 8 SARANROM PALACE
- 9 SARANROM PARK
- 10 THE GRAND PALACE
- 11 WAT ARUN (TEMPLE OF DAWN)
- 12 WAT PHO (TEMPLE OF THE RECLINING BUDDHA)
- 13 PHRA RATCHA WANG DERM
- 14 FLOWER MARKET