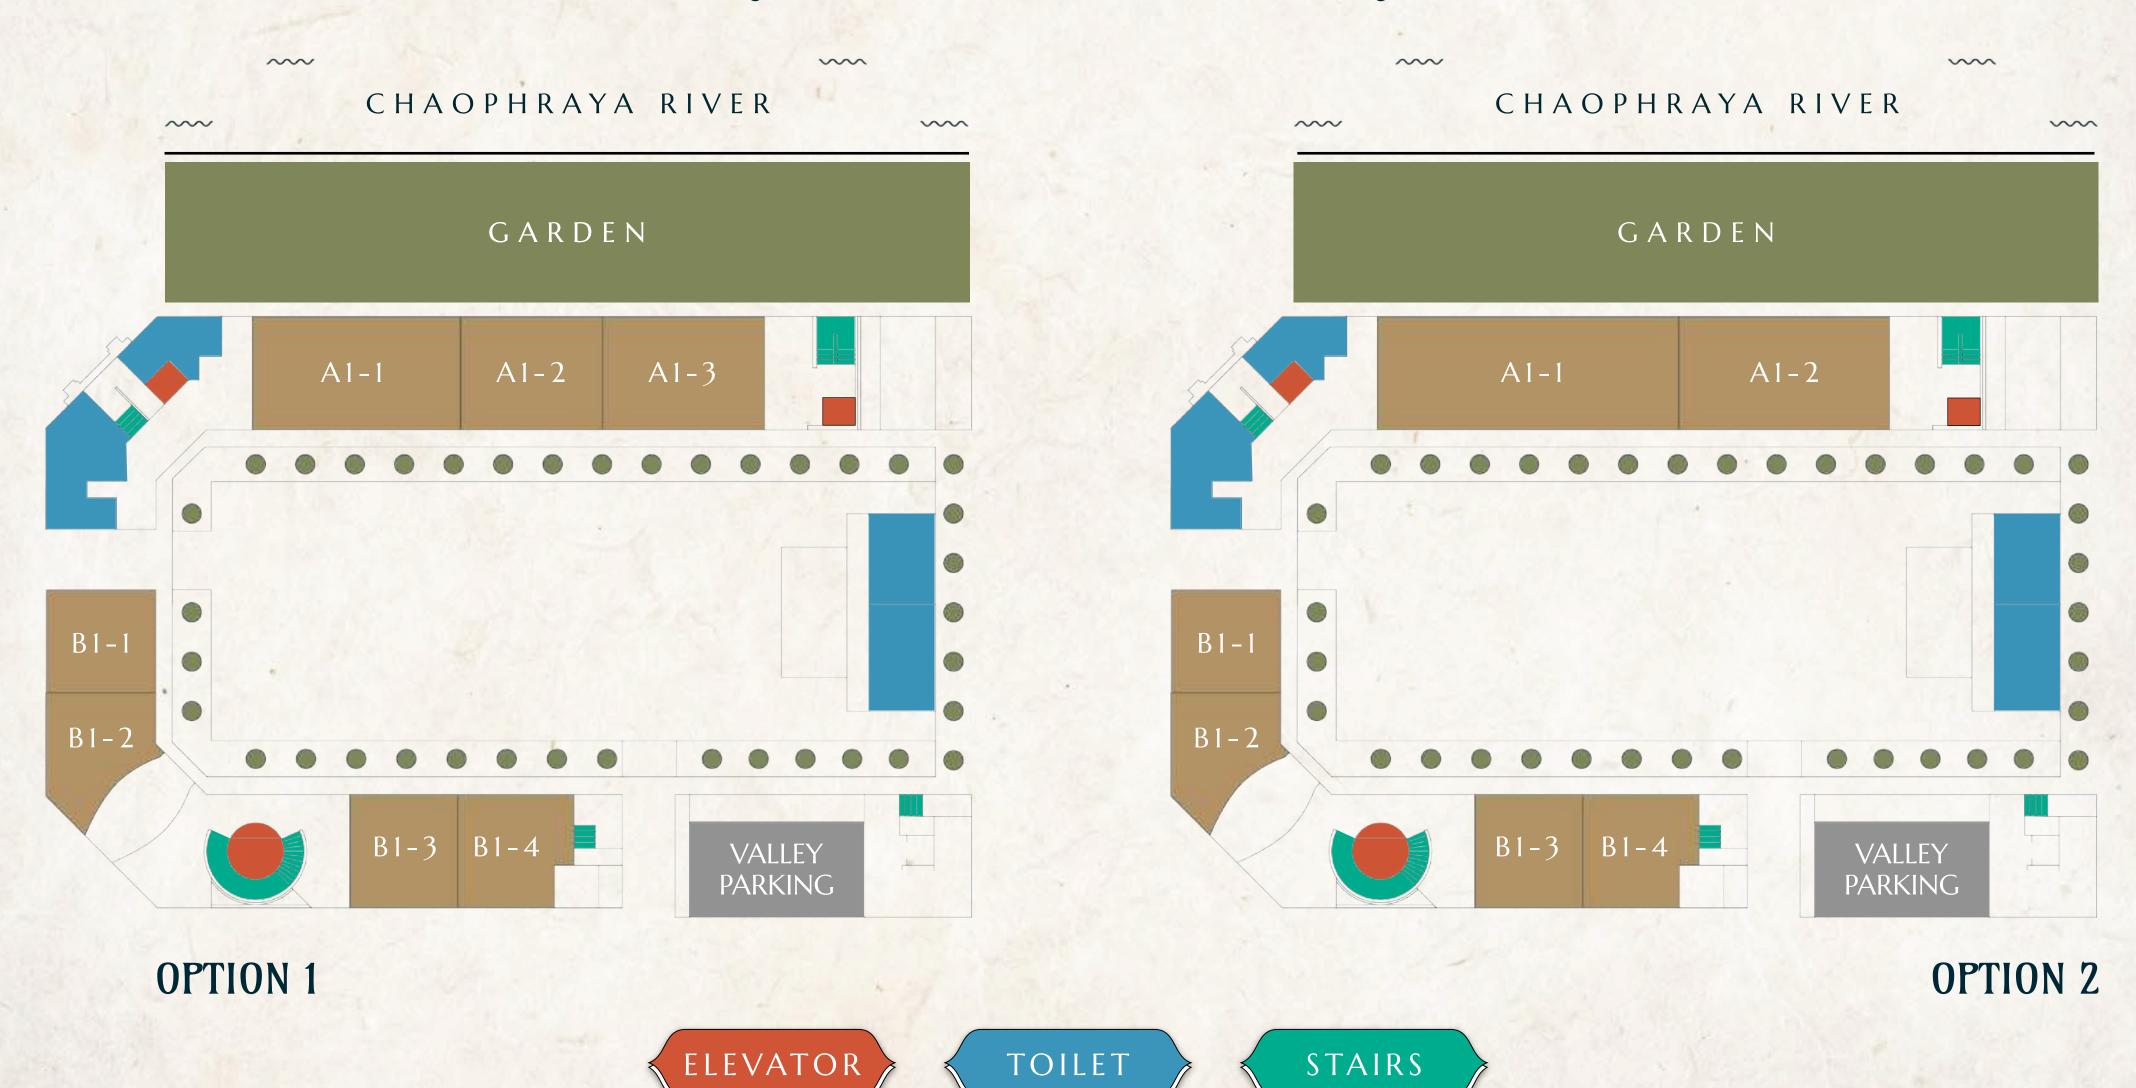

)
MRT: Sanam Chai Station (1.4 km)

#### LOCATION:

3,615 SQ.M



THAACHANG WANGLUANG
On google business listing: LINK

#### **BUSINESS HOURS:**



DAILY, 10:00 - 21:00

LAND AREA: NO

NO. OF FLOORS:

NET SALEABLE AREA:

3 FLOORS

7,000 SQ.M

GREEN AREA: NO. OF PARKING:

1,200 SQ.M

60 ON-SITE VIP
200 VALET PARKING (50M)

COMPLETE DATE:
Q2 2024

OUR RETAIL CONSULTANT AND PARTNER:



C.B.R.E. (thailand) co., ltd. is a global multiple award-winning management consulting firm and one of the world's leading advisors on real estate business strategy.



## Entrance

: Maharat Road





































## MASTER PLAN

LAND AREA:

3,615 SQ.M

NO. OF FLOORS:

3 FLOORS

NET SALEABLE AREA:

7,000 SQ.M

BUILDING A

BUILDING B

BUILDING C

COURTYARD

GARDEN



## -X ZONING FLOOR 1 X-



## -X ZONING FLOOR 2 X-



## -X ZONING FLOOR 3 X-



#### **OVERALL**

## FACILITIES & SERVICES



#### **PARKING LOT**

VIP parking on-site and valet parking for nearby parking



#### FREE WIFI

Complimentary access for visitors



#### FIRST AID ROOM

First aid available for events of sudden illness

แ ท่าช้าง รังทลวง »



#### ATM SERVICE

ATM machine accepting international cards



#### HOUSEKEEPING

Daily housekeeping and Maintenance service



#### EV CHARGING STATION

Available for EV cars



#### **CUSTOMER RELATIONS CENTRE**

Providing information and assistance



#### WHEELCHAIR SERVICE

With elevator and access In each building



#### CCTV

Comprehensive system with Hours surveillance

A VERNOT PRINT W



#### SECURITY

24/7 on-site security with loss And found prevention