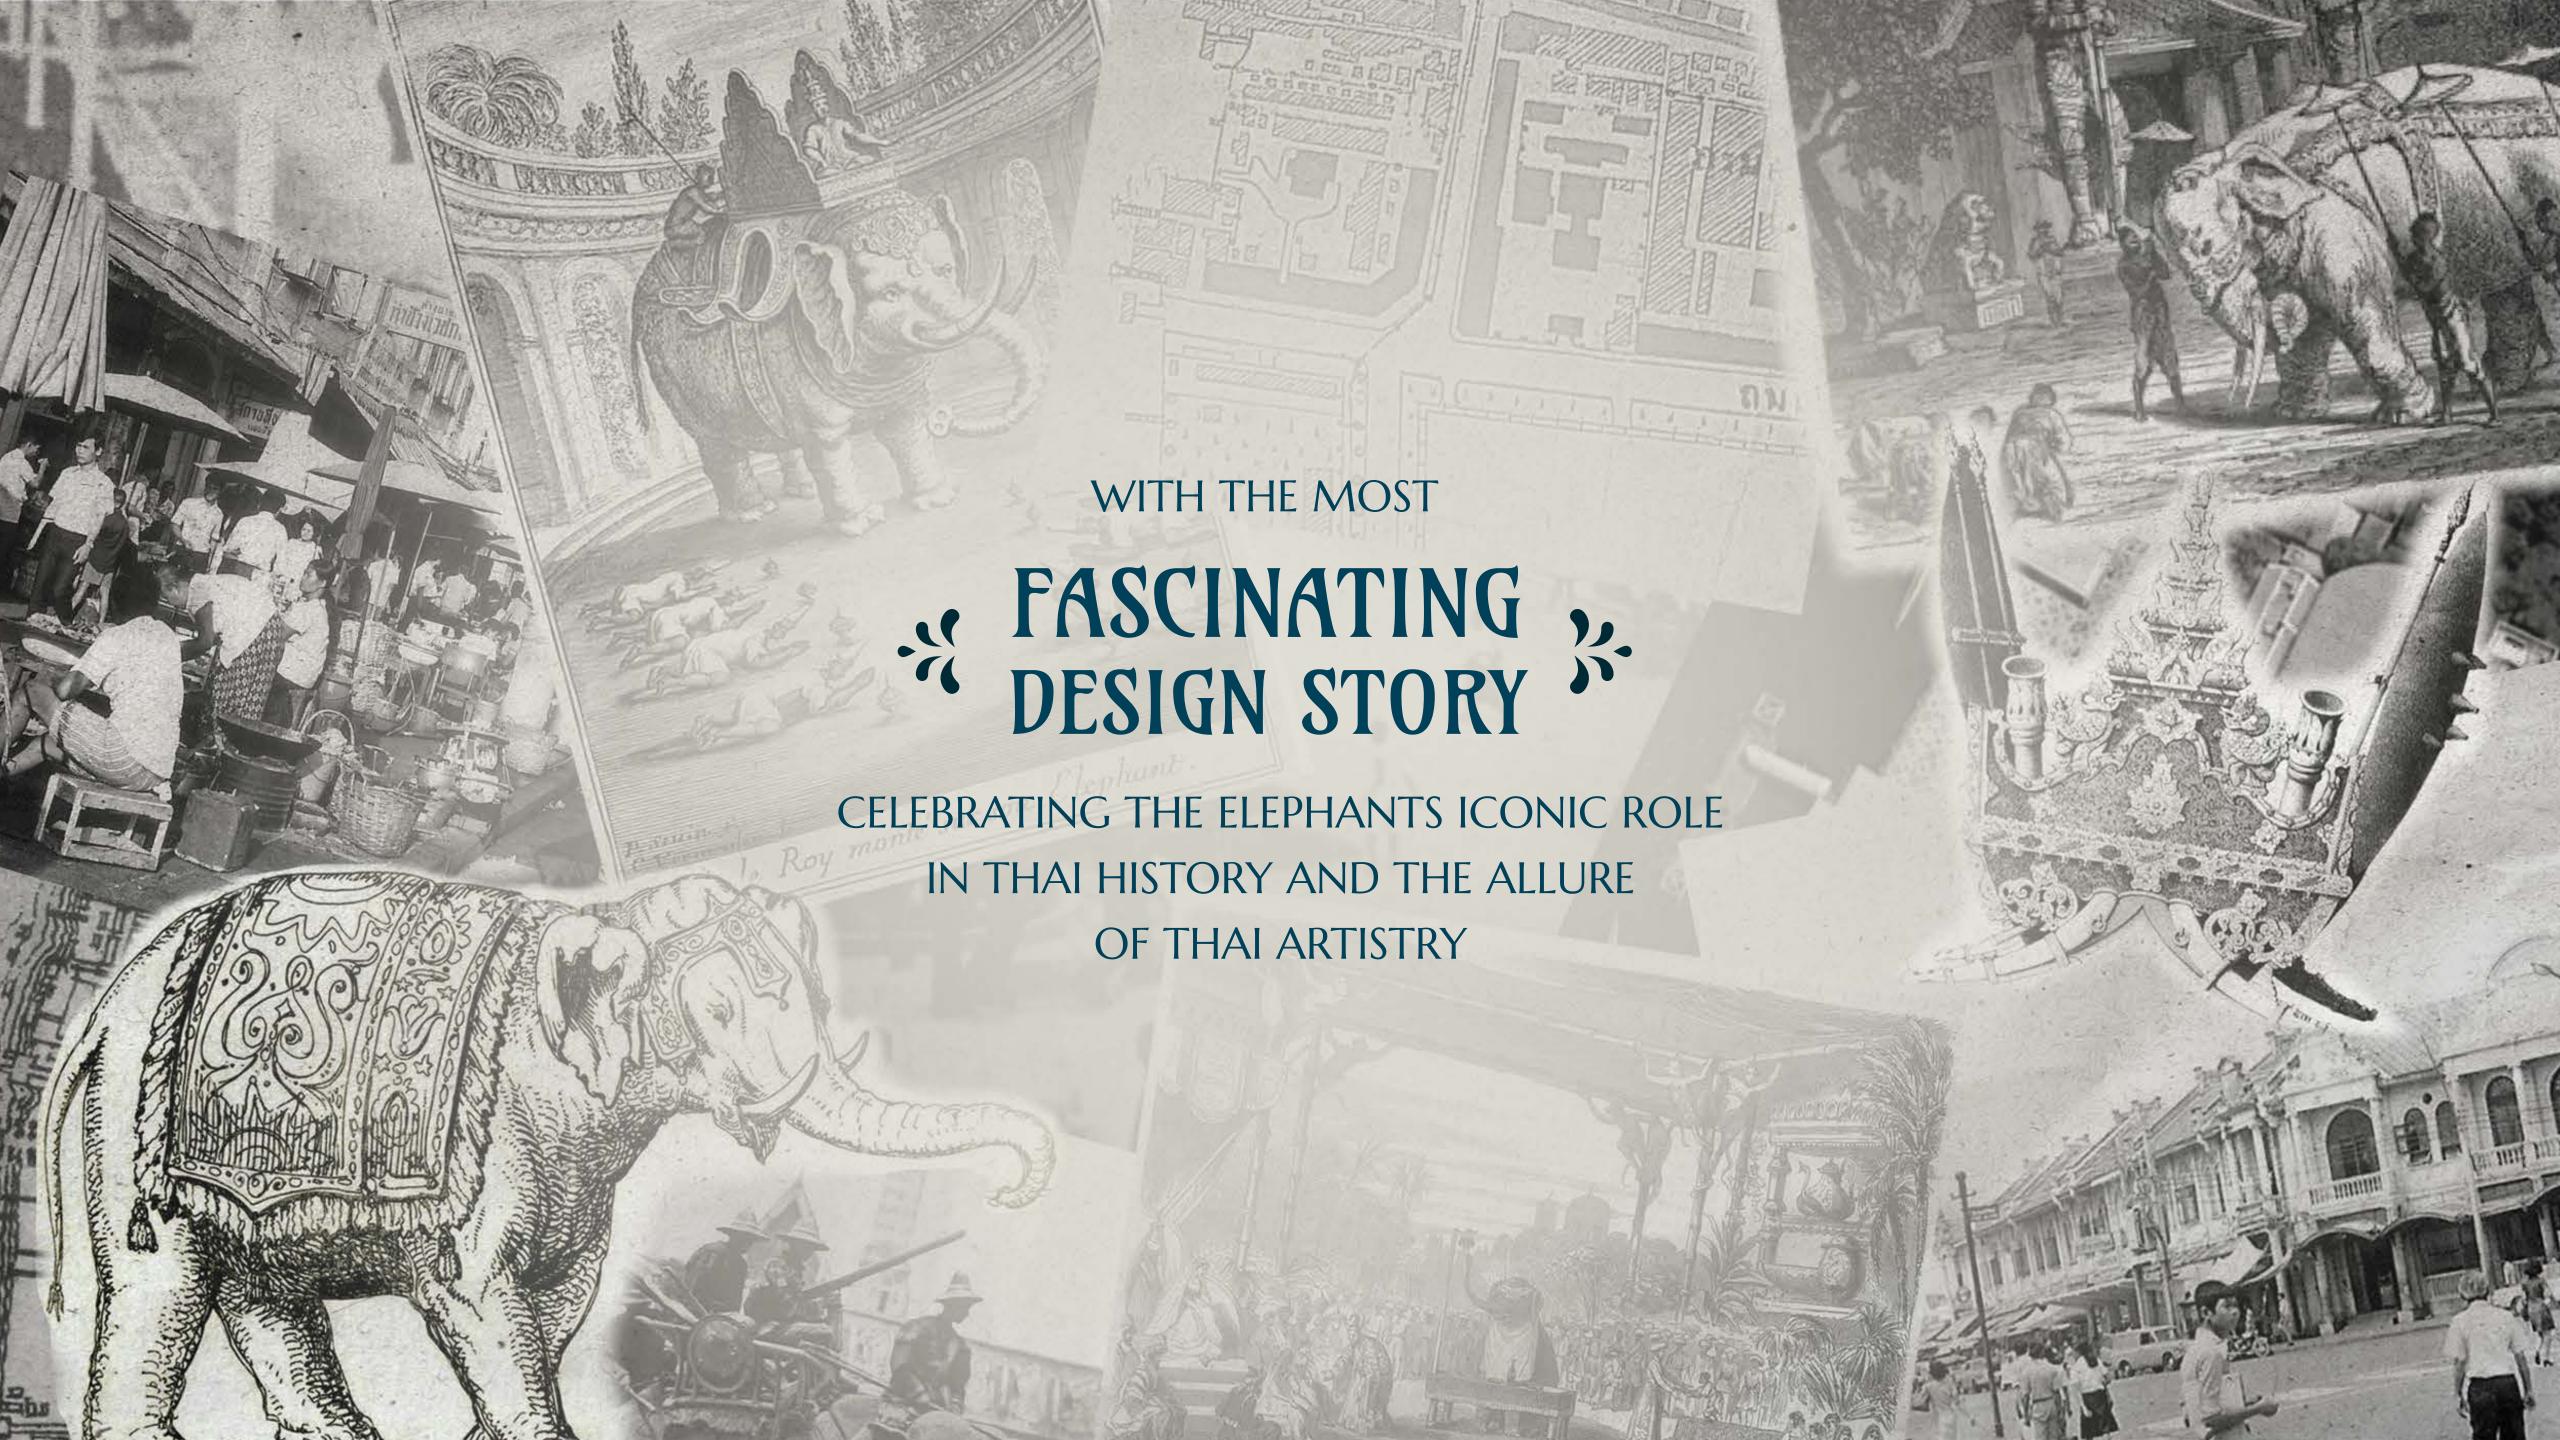

## ALONG THE CHAO PHRAYA,

in one of Bangkok's most historic and iconic districts, is a sophisticated refuge from the crowd.

Built upon the very grounds where royal elephants were once cared for, Thaachang Wangluang's modern rebirth honour its roots with a rare, curated experience that celebrates Thainess.

Thaachang Wangluang embodies authentic Thai luxury :
a testament to storied tradition and timeless artistry.

Its experience offers elegant globetrotters and sophisticated bangkokians a journey filled with charming discoveries, scenic pastimes and exquisite indulgences.

ThaaChang was used as the bathing ground for Royal Elephants for around 100 years

\*\*

1808

ThaaChang main gate was demolished to receive a large Buddha image from Sukhothai. ThaaChang then was renamed to Tha Phra, but the locals still called it ThaaChang until today.

1810

During the reign of Rama II, ThaaChang Wangluang was also home to Thailand's most famous poet Sunthorn Phu.

1887

ThaaChang Wangluang was expropriated during the reign of King Rama V. The last Elephant stayed in ThaaChang until 1927