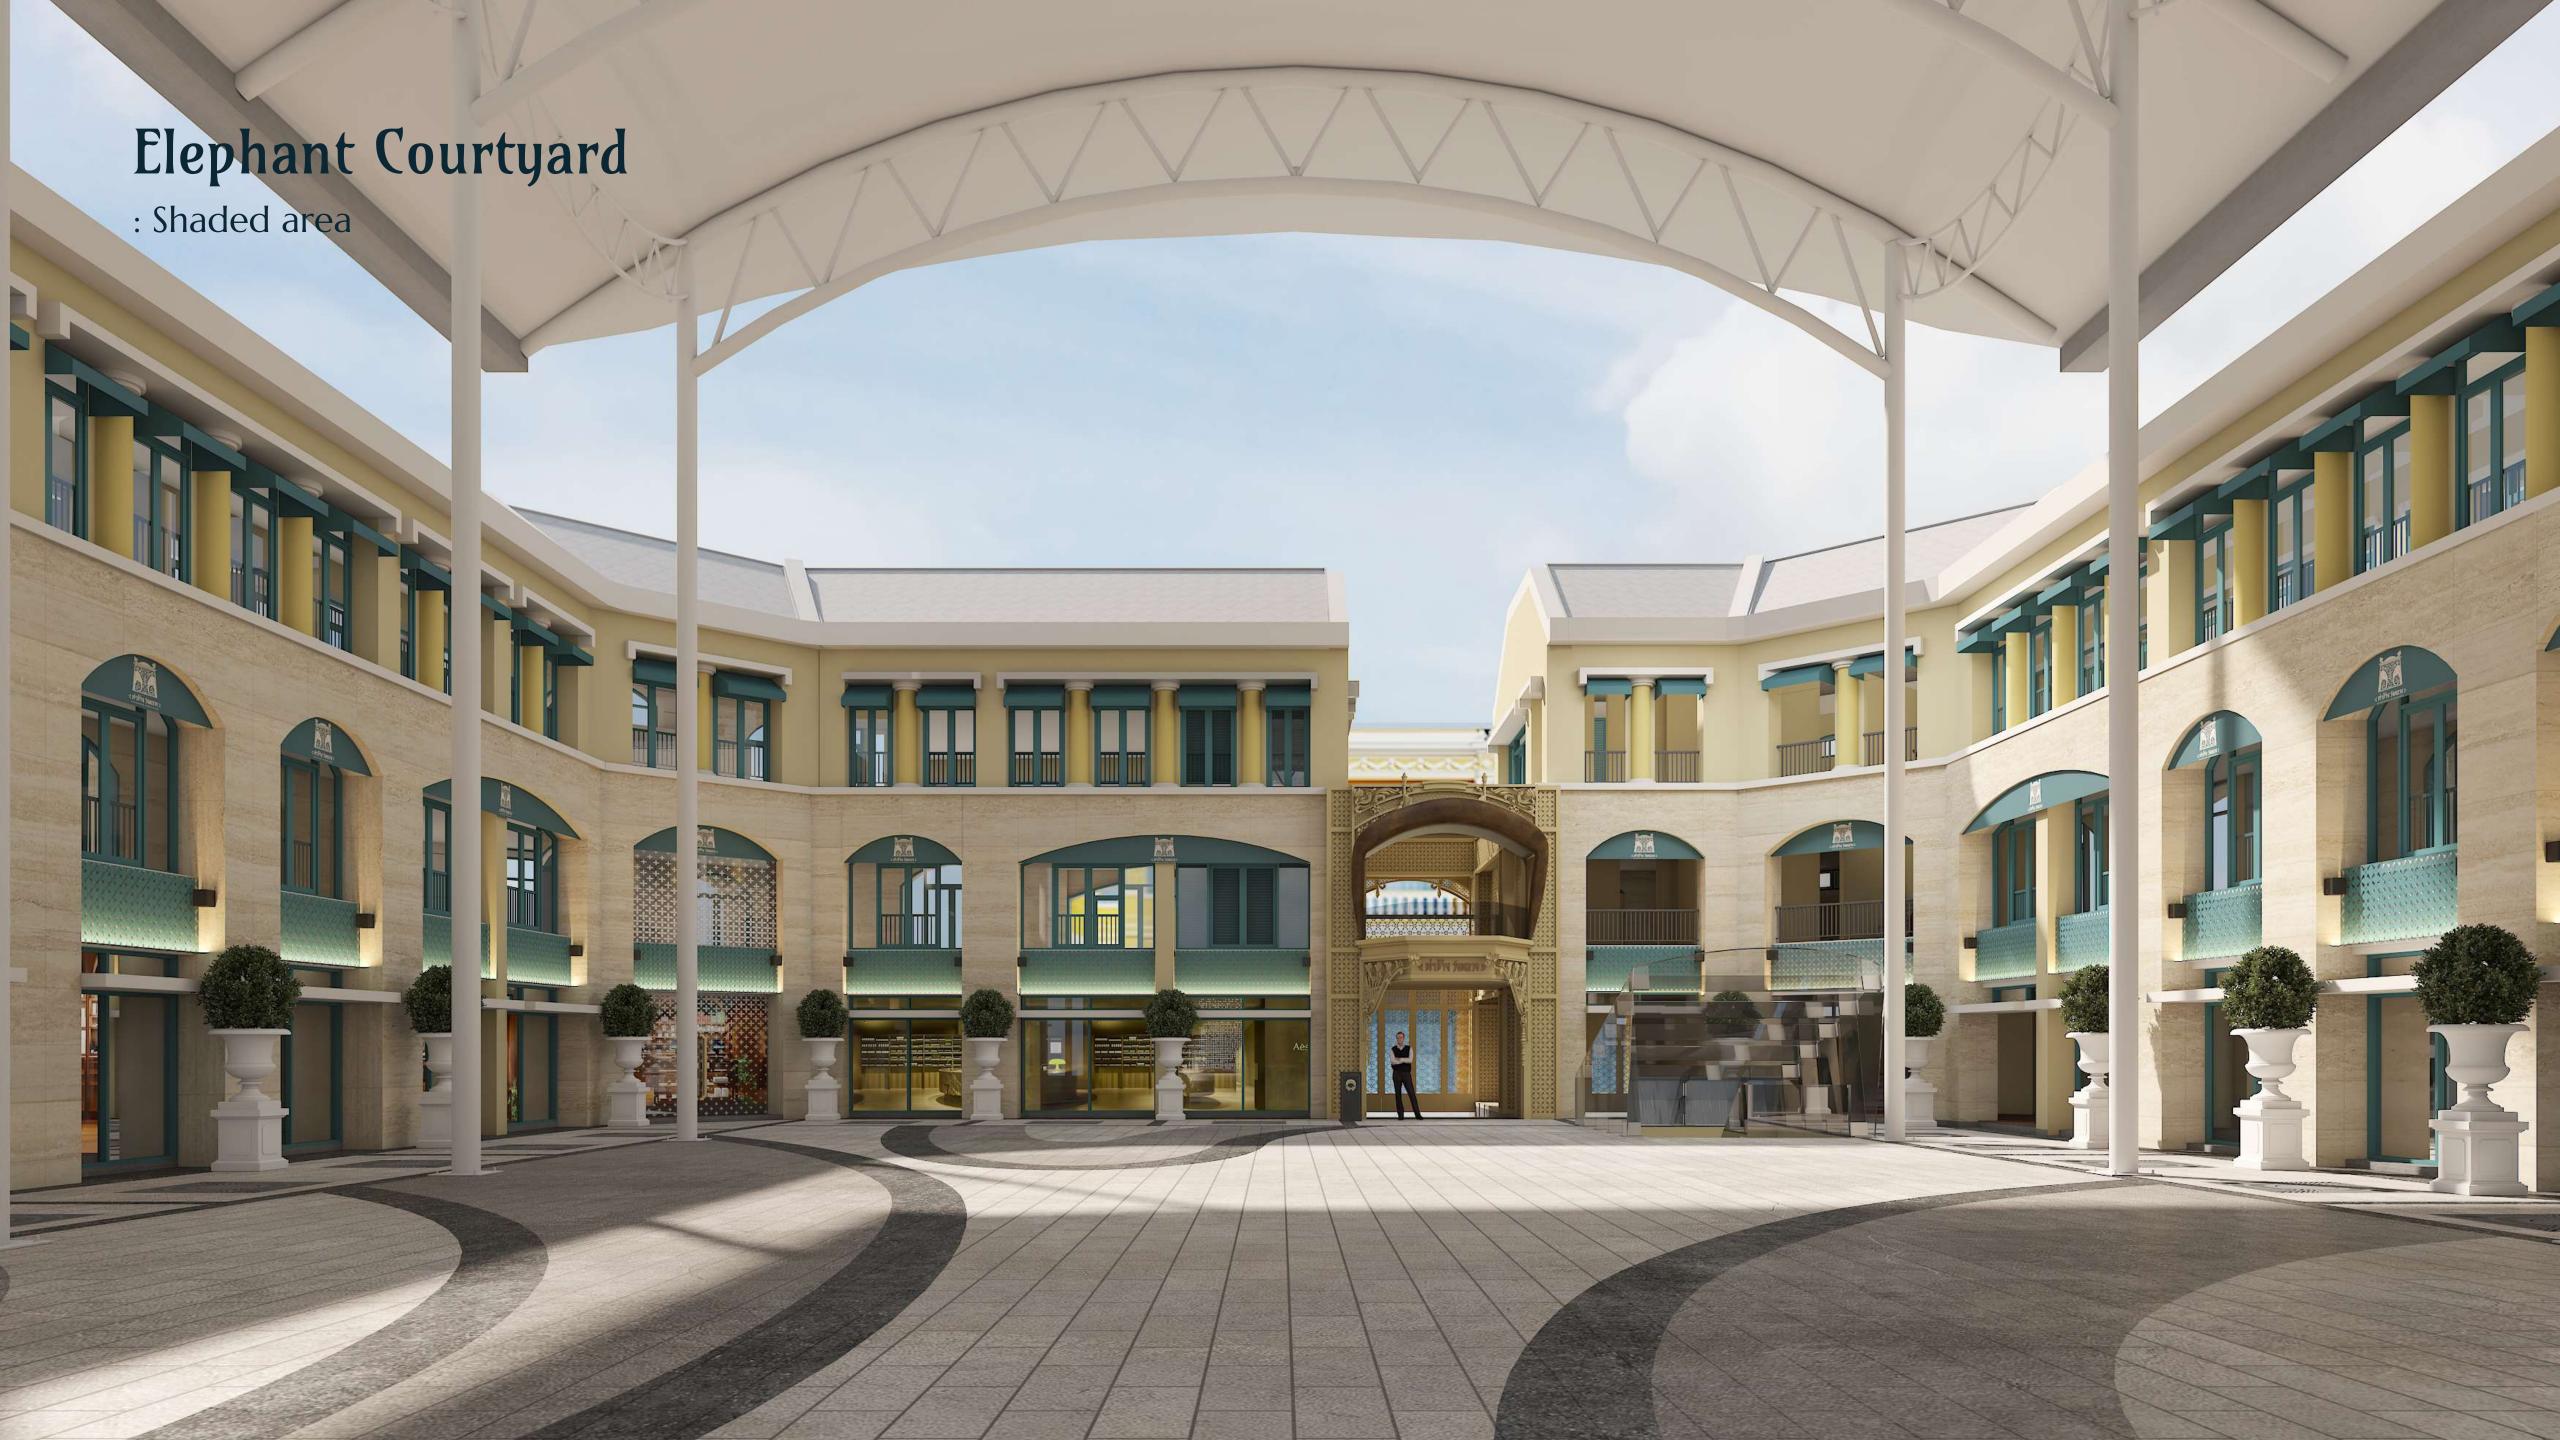

## MASTER PLAN

LAND AREA:

3,615 SQ.M

NO. OF FLOORS:

3 FLOORS

NET SALEABLE AREA:

7,000 SQ.M

BUILDING A

BUILDING B

BUILDING C

COURTYARD

GARDEN