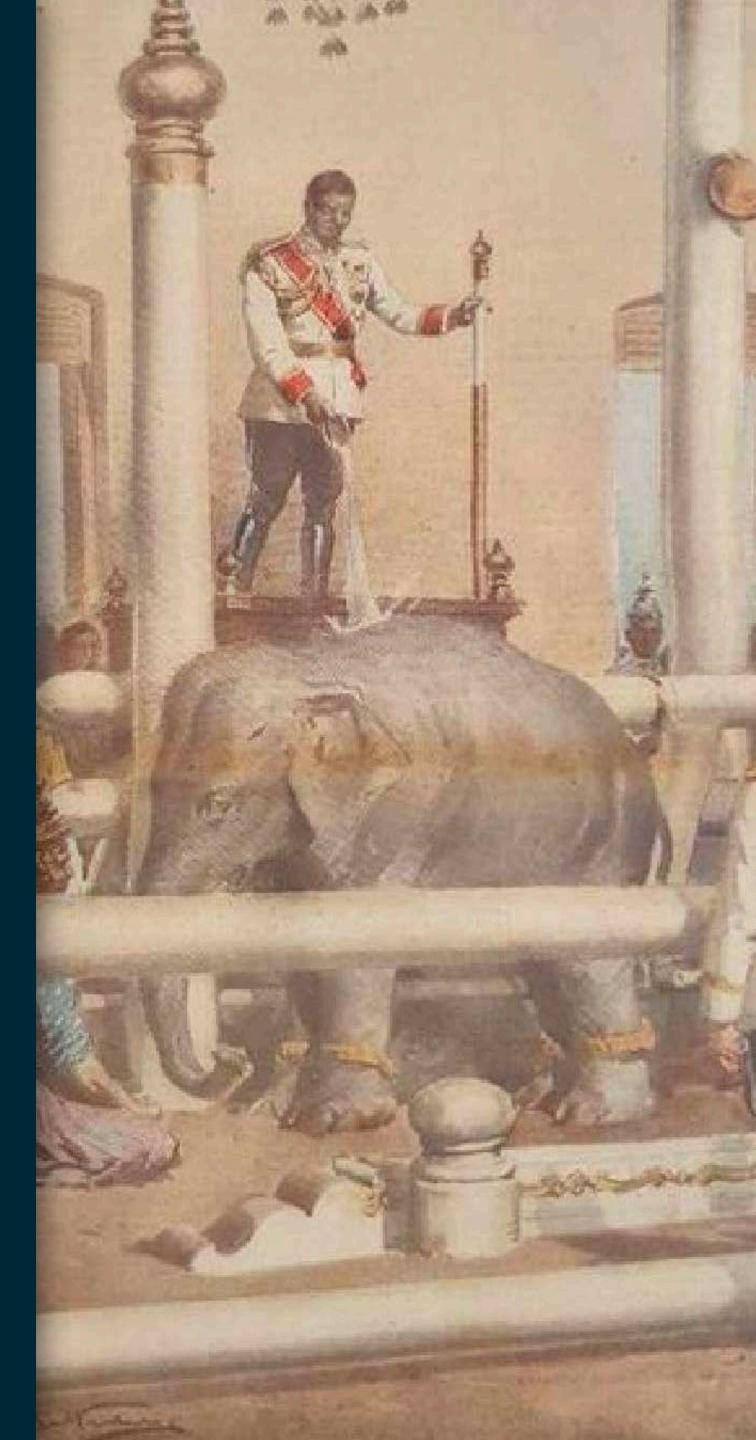

ThaaChang was used as the bathing ground for Royal Elephants for around 100 years

\*\*

1808

ThaaChang main gate was demolished to receive a large Buddha image from Sukhothai. ThaaChang then was renamed to Tha Phra, but the locals still called it ThaaChang until today.

1810

During the reign of Rama II, ThaaChang Wangluang was also home to Thailand's most famous poet Sunthorn Phu.

1887

ThaaChang Wangluang was expropriated during the reign of King Rama V. The last Elephant stayed in ThaaChang until 1927