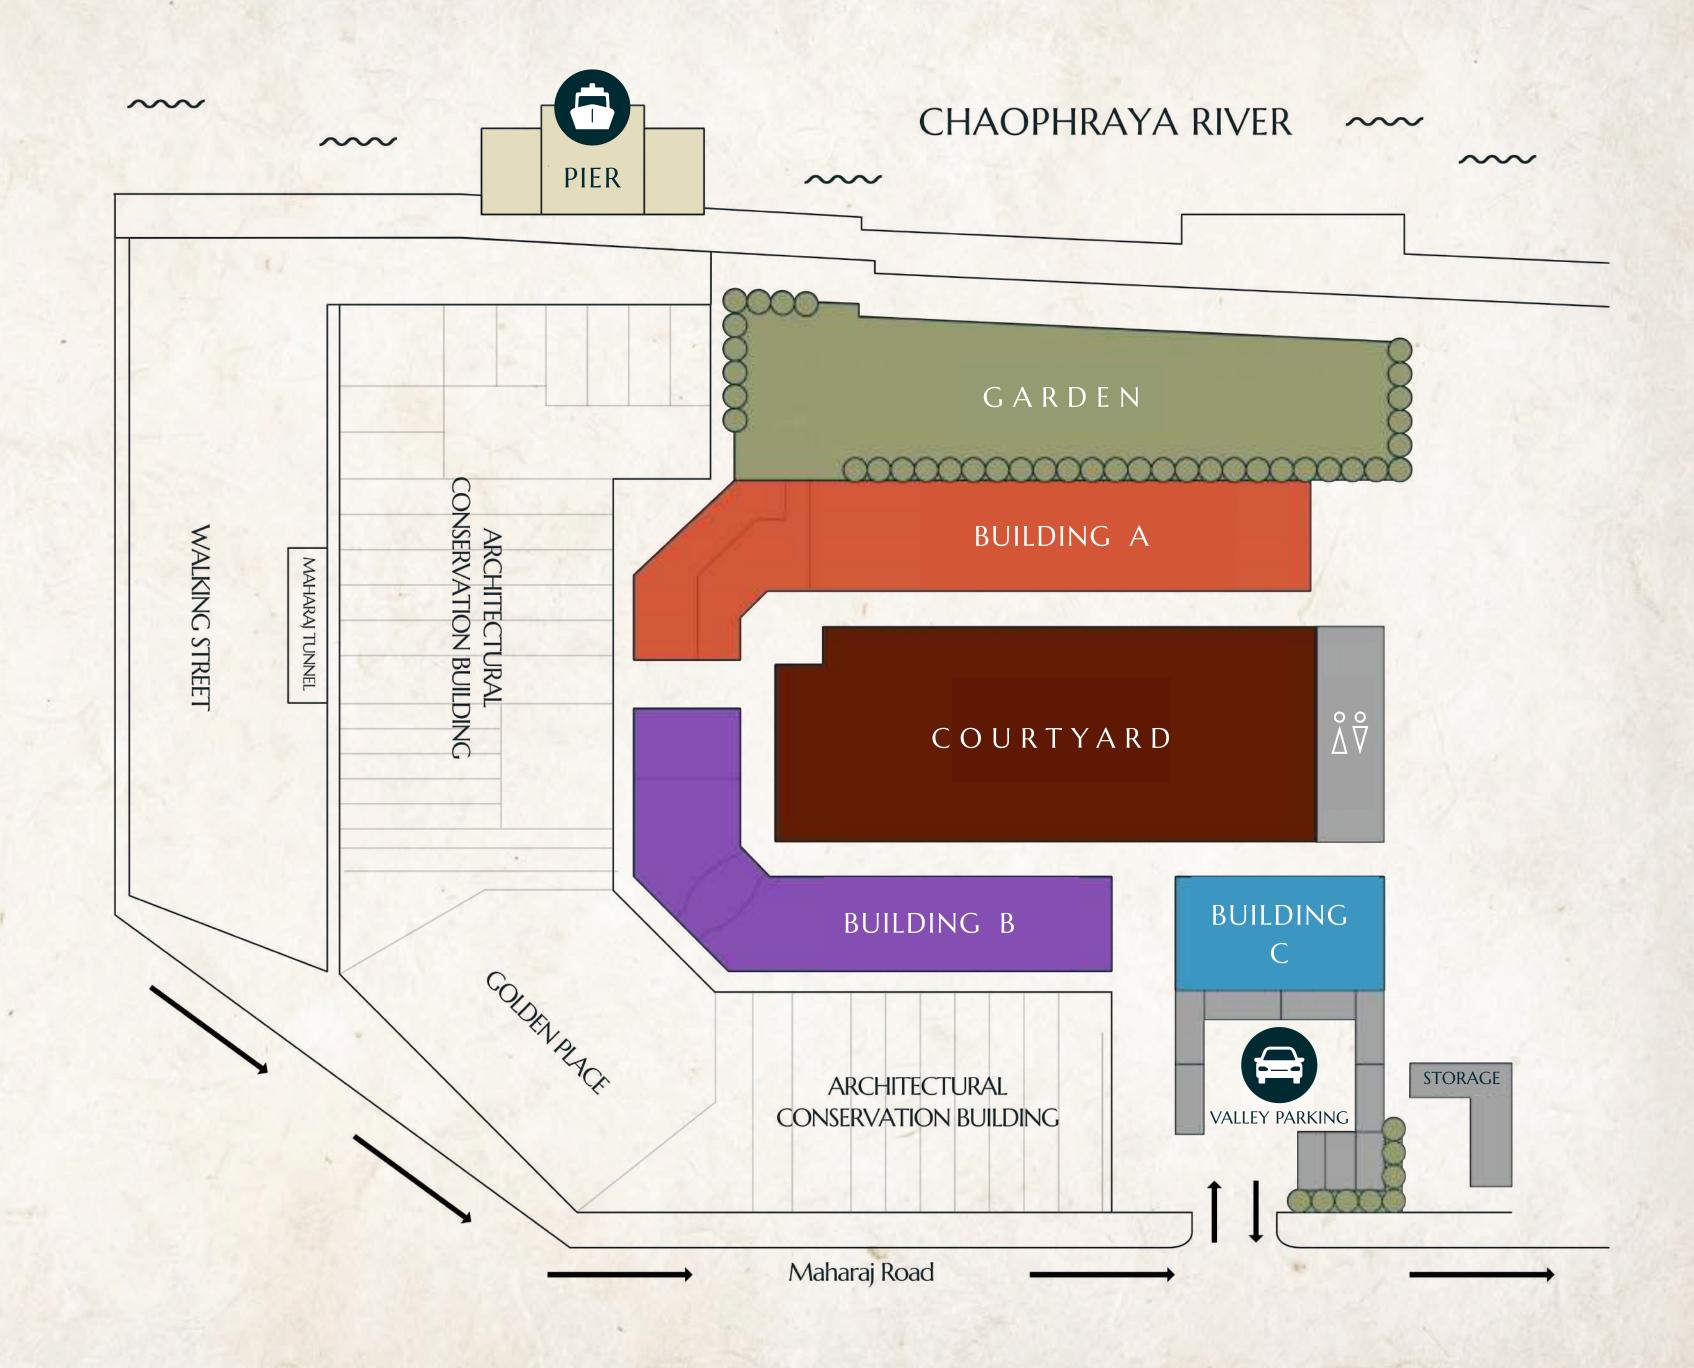

## MASTER PLAN

LAND AREA:

3,615 SQ.M

NO. OF FLOORS:

3 FLOORS

NET SALEABLE AREA:

7,000 SQ.M

BUILDING A

BUILDING B

BUILDING C

COURTYARD

GARDEN