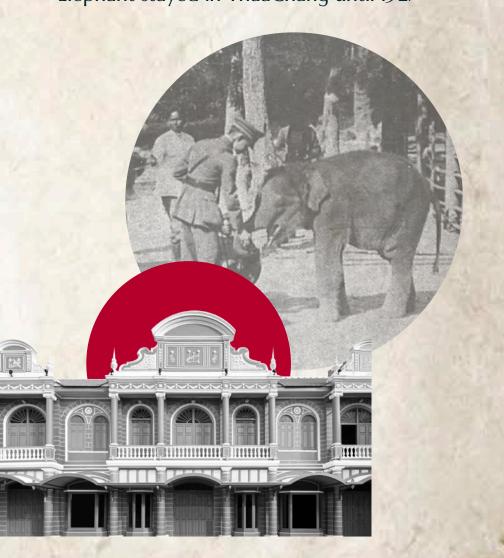

ThaaChang was used as the bathing ground for Royal Elephants for around 100 years

\*\*

1808

ThaaChang main gate was demolished to receive a large Buddha image from Sukhothai. ThaaChang then was renamed to Tha Phra, but the locals still called it ThaaChang until today.

1810

During the reign of Rama II, ThaaChang Wangluang was also home to Thailand's most famous poet Sunthorn Phu.

1887

ThaaChang Wangluang was expropriated during the reign of King Rama V. The last Elephant stayed in ThaaChang until 1927